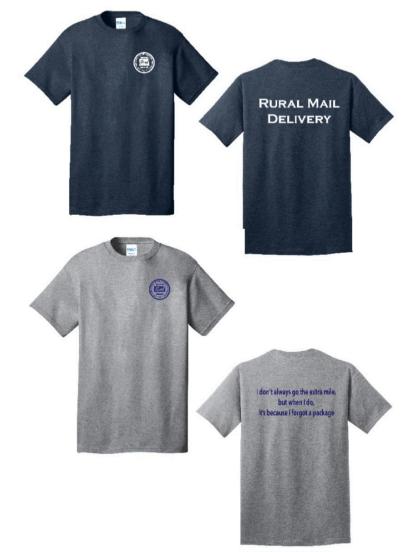

## Price is \$24 Each

The Front has the state symbol.

The blue shirt says "Rural Mail

Delivery" on the back.

The gray shirt says "I don't always
go the extra mile but when i do, it's

because I forgot a package."